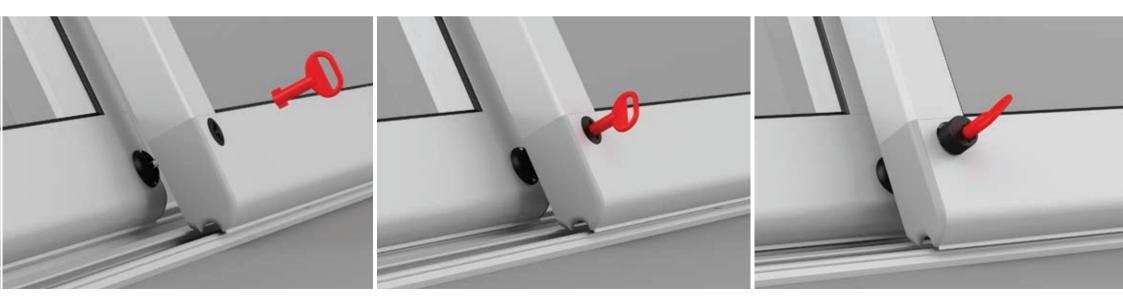

## SCHLÜSSEL ZUR SICHERHEIT

Die Zenith Überdachungen werden mit einer revolutionär neuen, geistreichen und sehr sicheren Segmentpositionierungs- und Schließereinrichtung montiert. Dieses Schloss mit mehreren Funktionen ist eine von unserer Firma entwickelte Erfindung mit Gebrauchsmusterschutz, welche nur bei den Zenith Überdachungen zu finden sind. Diese äußerst innovative Lösung vereint funktionell die Positionierung und Fixierung der Überdachungssegmente auf der Schienenbahn, und das Schließen der Segmente in einer Konstruktion. Die Einrichtung kann nur mit dem dazu gehörenden Schlüssel oder mit einem speziellen Werkzeug bedient werden, so wird die unerwünschte Öffnung der Überdachung von Kleinkindern ohne das geeignete Instrument unmöglich. Die Verschlusseinrichtung ist auch ästhetisch eine schöne technische Lösung, weil sie in verdeckter Ausführung produziert wird, deshalb schmiegt sie sich in geschlossenem Zustand völlig in die Oberfläche des Aluminium-Profils hinein.